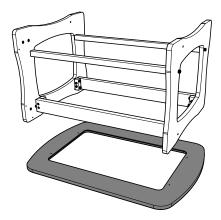

ild bleach water solution (1:50) can also be used. Wipe cleaning solution off after application.

Recommended cleaning frequency is once monthly, and at minimum, once per school year.

DO NOT leave standing water or cleaning solutions on the bamboo surface.

DO NOT use harsh chemicals to clean surfaces.

# **Parts**

## Before beginning, you should have:

Additional tools required:

Screwdriver

SST01-0/SST02-0

Hardware
Actual Size











## Install tub support rail











# **Preschool Configuration**





Actual Size:









You will need: (Not to Scale)



## **Attach Second leg**

# **Toddler Configuration**



# **Preschool Configuration**





## **Attach tabletop**

## Underside of tabletop has pilot holes for brackets



Place the tabletop underneath the frame assembly





Install the tabletop brackets in all four corners



Partially tighten screws. Once all have been installed, fully tighten all screws

Now turn table right side up!





#### **Add Tubs**



You will need (not to scale):



## **Install Tub Bezel**



You will need (not to scale): Tub Lid

SST01

X1

Tub Lid with construction block surface

SST02

X1

## Install sensory table lid