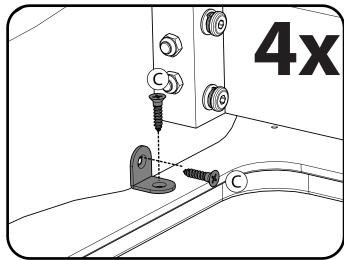

cleaning solution off after application.

Recommended cleaning frequency is once monthly, and at minimum, once per school year.

DO NOT leave standing water or cleaning solutions on the bamboo surface.

DO NOT use harsh chemicals to clean surfaces.

# **Parts**

## Before beginning, you should have:

Additional tools required:

Screwdriver

SST01-0/SST02-0

Hardware
Actual Size











## Install tub support rail











# **Preschool Configuration**





Actual Size:









You will need: (Not to Scale)



## **Attach Second leg**

# **Toddler Configuration**



# **Preschool Configuration**





## **Attach tabletop**

## Underside of tabletop has pilot holes for brackets



Place the tabletop underneath the frame assembly





Install the tabletop brackets in all four corners



Partially tighten screws. Once all have been installed, fully tighten all screws

Now turn table right side up!





#### **Add Tubs**



You will need (not to scale):



## **Install Tub Bezel**



You will need (not to scale): Tub Lid

SST01

X1

Tub Lid with construction block surface

SST02

X1

## Install sensory table lid