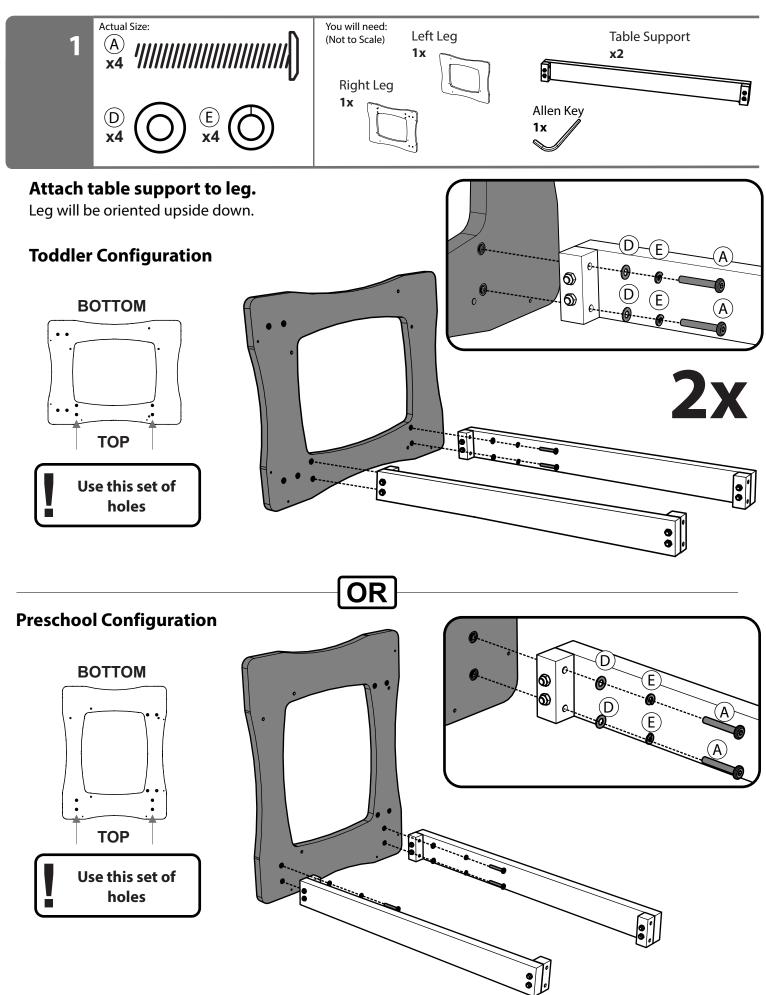

al components are not sealed from the environment.



Do Not Use **Power Tools**  This product is not intended to be assembled with the use of power tools. Please use specified hand tools only, failure to do so may result in damage to the product.



## Bamboo Maintenance

When needed, wipe down with mild soapy water. A mild disinfectant can be used. A mild bleach water solution (1:50) can also be used. Wipe cleaning solution off after application.

Recommended cleaning frequency is once monthly, and at minimum, once per school year.

DO NOT leave standing water or cleaning solutions on the bamboo surface.

DO NOT use harsh chemicals to clean surfaces.

# **Parts**

## Before beginning, you should have:

Additional tools required:

Screwdriver

SST01-0/SST02-0

Hardware
Actual Size











## Install tub support rail











# **Preschool Configuration**





Actual Size:









You will need: (Not to Scale)



## **Attach Second leg**

# **Toddler Configuration**



# **Preschool Configuration**





## **Attach tabletop**

## Underside of tabletop has pilot holes for brackets



Place the tabletop underneath the frame assembly





Install the tabletop brackets in all four corners



Partially tighten screws. Once all have been installed, fully tighten all screws

Now turn table right side up!





#### **Add Tubs**



You will need (not to scale):



## **Install Tub Bezel**



You will need (not to scale): Tub Lid

SST01

X1

Tub Lid with construction block surface

SST02

X1

## Install sensory table lid