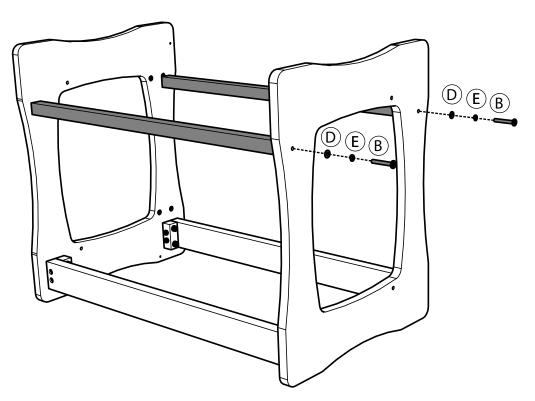

in damage to the product.



## Bamboo Maintenance

When needed, wipe down with mild soapy water. A mild disinfectant can be used. A mild bleach water solution (1:50) can also be used. Wipe cleaning solution off after application.

Recommended cleaning frequency is once monthly, and at minimum, once per school year.

DO NOT leave standing water or cleaning solutions on the bamboo surface.

DO NOT use harsh chemicals to clean surfaces.

# **Parts**

## Before beginning, you should have:

Additional tools required:

Screwdriver

SST01-0/SST02-0

Hardware
Actual Size











## Install tub support rail











# **Preschool Configuration**





Actual Size:









You will need: (Not to Scale)



## **Attach Second leg**

# **Toddler Configuration**



# **Preschool Configuration**





## **Attach tabletop**

## Underside of tabletop has pilot holes for brackets



Place the tabletop underneath the frame assembly





Install the tabletop brackets in all four corners



Partially tighten screws. Once all have been installed, fully tighten all screws

Now turn table right side up!





#### **Add Tubs**



You will need (not to scale):



## **Install Tub Bezel**



You will need (not to scale): Tub Lid

SST01

X1

Tub Lid with construction block surface

SST02

X1

## Install sensory table lid