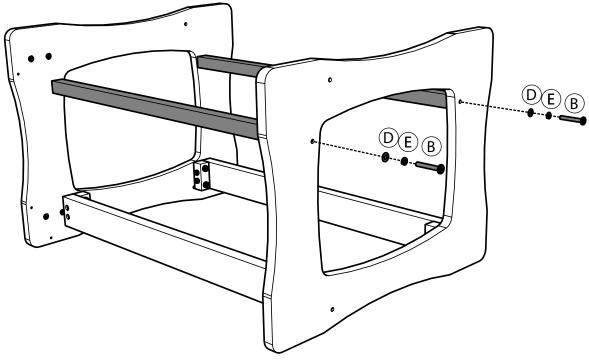

only, failure to do so may result in damage to the product.



## Bamboo Maintenance

When needed, wipe down with mild soapy water. A mild disinfectant can be used. A mild bleach water solution (1:50) can also be used. Wipe cleaning solution off after application.

Recommended cleaning frequency is once monthly, and at minimum, once per school year.

DO NOT leave standing water or cleaning solutions on the bamboo surface.

DO NOT use harsh chemicals to clean surfaces.

# **Parts**

## Before beginning, you should have:

Additional tools required:

Screwdriver

SST01-0/SST02-0

Hardware
Actual Size











## Install tub support rail











# **Preschool Configuration**





Actual Size:









You will need: (Not to Scale)



## **Attach Second leg**

# **Toddler Configuration**



# **Preschool Configuration**





## **Attach tabletop**

## Underside of tabletop has pilot holes for brackets



Place the tabletop underneath the frame assembly





Install the tabletop brackets in all four corners



Partially tighten screws. Once all have been installed, fully tighten all screws

Now turn table right side up!





#### **Add Tubs**



You will need (not to scale):



## **Install Tub Bezel**



You will need (not to scale): Tub Lid

SST01

X1

Tub Lid with construction block surface

SST02

X1

## Install sensory table lid