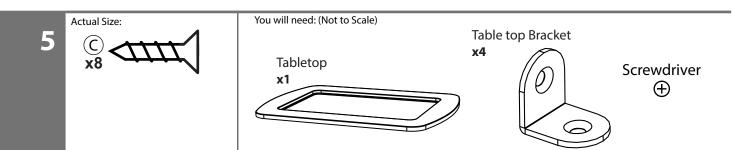

## **Attach tabletop**

## Underside of tabletop has pilot holes for brackets

Place the tabletop underneath the frame assembly

Install the tabletop brackets in all four corners

Partially tighten screws. Once all have been installed, fully tighten all screws