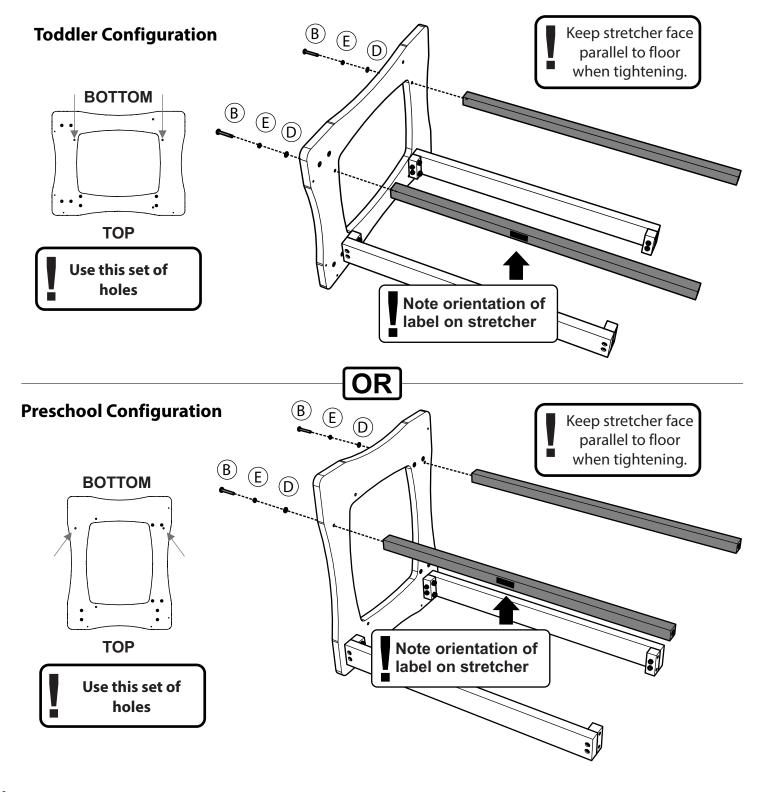

the environment.



Do Not Use **Power Tools**  This product is not intended to be assembled with the use of power tools. Please use specified hand tools only, failure to do so may result in damage to the product.



## Bamboo Maintenance

When needed, wipe down with mild soapy water. A mild disinfectant can be used. A mild bleach water solution (1:50) can also be used. Wipe cleaning solution off after application.

Recommended cleaning frequency is once monthly, and at minimum, once per school year.

DO NOT leave standing water or cleaning solutions on the bamboo surface.

DO NOT use harsh chemicals to clean surfaces.

# **Parts**

## Before beginning, you should have:

Additional tools required:

Screwdriver

SST01-0/SST02-0

Hardware
Actual Size











## Install tub support rail











# **Preschool Configuration**





Actual Size:









You will need: (Not to Scale)



## **Attach Second leg**

# **Toddler Configuration**



# **Preschool Configuration**





## **Attach tabletop**

## Underside of tabletop has pilot holes for brackets



Place the tabletop underneath the frame assembly





Install the tabletop brackets in all four corners



Partially tighten screws. Once all have been installed, fully tighten all screws

Now turn table right side up!





#### **Add Tubs**



You will need (not to scale):



## **Install Tub Bezel**



You will need (not to scale): Tub Lid

SST01

X1

Tub Lid with construction block surface

SST02

X1

## Install sensory table lid