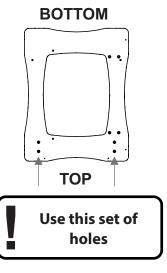

ools**  This product is not intended to be assembled with the use of power tools. Please use specified hand tools only, failure to do so may result in damage to the product.



## Bamboo Maintenance

When needed, wipe down with mild soapy water. A mild disinfectant can be used. A mild bleach water solution (1:50) can also be used. Wipe cleaning solution off after application.

Recommended cleaning frequency is once monthly, and at minimum, once per school year.

DO NOT leave standing water or cleaning solutions on the bamboo surface.

DO NOT use harsh chemicals to clean surfaces.

# **Parts**

## Before beginning, you should have:

Additional tools required:

Screwdriver

SST01-0/SST02-0

Hardware
Actual Size











## Install tub support rail











# **Preschool Configuration**





Actual Size:









You will need: (Not to Scale)



## **Attach Second leg**

# **Toddler Configuration**



# **Preschool Configuration**





## **Attach tabletop**

## Underside of tabletop has pilot holes for brackets



Place the tabletop underneath the frame assembly





Install the tabletop brackets in all four corners



Partially tighten screws. Once all have been installed, fully tighten all screws

Now turn table right side up!





#### **Add Tubs**



You will need (not to scale):



## **Install Tub Bezel**



You will need (not to scale): Tub Lid

SST01

X1

Tub Lid with construction block surface

SST02

X1

## Install sensory table lid