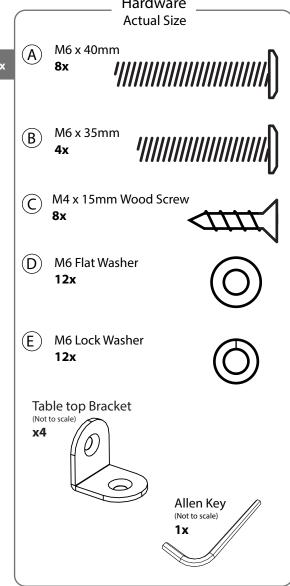

## Before beginning, you should have:

Additional tools required:

Screwdriver

SST01-0/SST02-0

Hardware
Actual Size