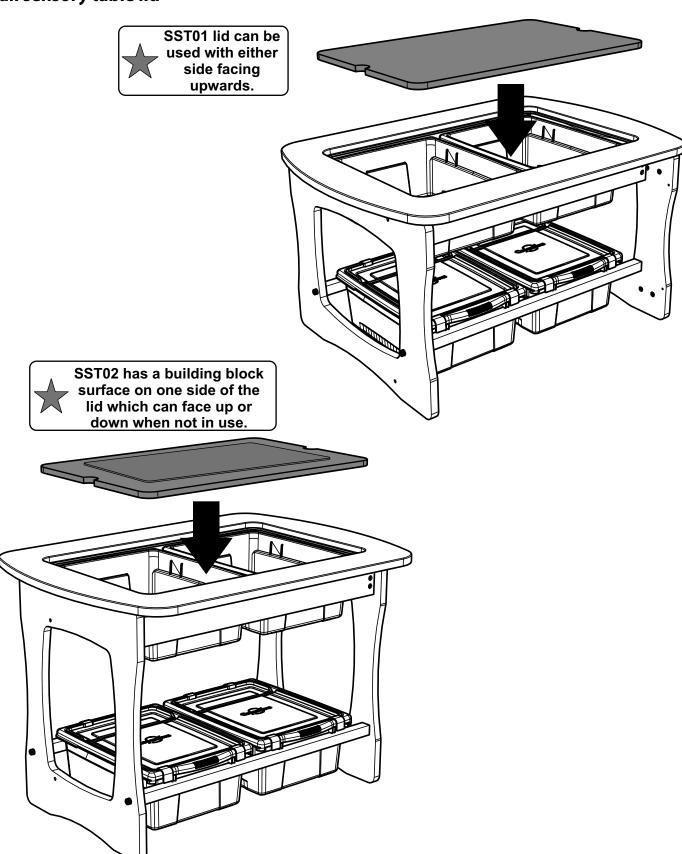

## **Install Tub Bezel**

You will need (not to scale): Tub Lid

SST01

X1

Tub Lid with construction block surface

SST02

X1