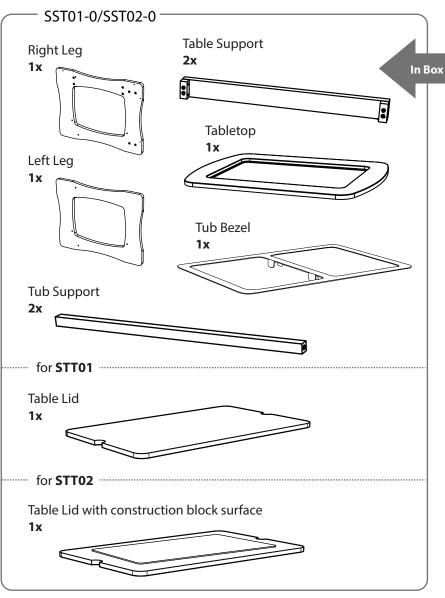

# **Parts**

## Before beginning, you should have:

Additional tools required:

Screwdriver

SST01-0/SST02-0

Hardware
Actual Size