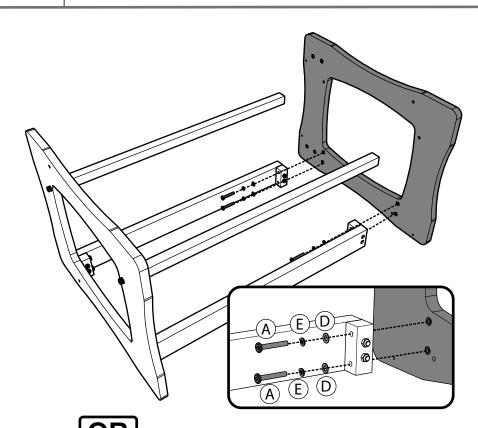

ironment.



Do Not Use **Power Tools**  This product is not intended to be assembled with the use of power tools. Please use specified hand tools only, failure to do so may result in damage to the product.



## Bamboo Maintenance

When needed, wipe down with mild soapy water. A mild disinfectant can be used. A mild bleach water solution (1:50) can also be used. Wipe cleaning solution off after application.

Recommended cleaning frequency is once monthly, and at minimum, once per school year.

DO NOT leave standing water or cleaning solutions on the bamboo surface.

DO NOT use harsh chemicals to clean surfaces.

# **Parts**

## Before beginning, you should have:

Additional tools required:

Screwdriver

SST01-0/SST02-0

Hardware
Actual Size











## Install tub support rail











# **Preschool Configuration**





Actual Size:









You will need: (Not to Scale)



## **Attach Second leg**

# **Toddler Configuration**



# **Preschool Configuration**





## **Attach tabletop**

## Underside of tabletop has pilot holes for brackets



Place the tabletop underneath the frame assembly





Install the tabletop brackets in all four corners



Partially tighten screws. Once all have been installed, fully tighten all screws

Now turn table right side up!





#### **Add Tubs**



You will need (not to scale):



## **Install Tub Bezel**



You will need (not to scale): Tub Lid

SST01

X1

Tub Lid with construction block surface

SST02

X1

## Install sensory table lid