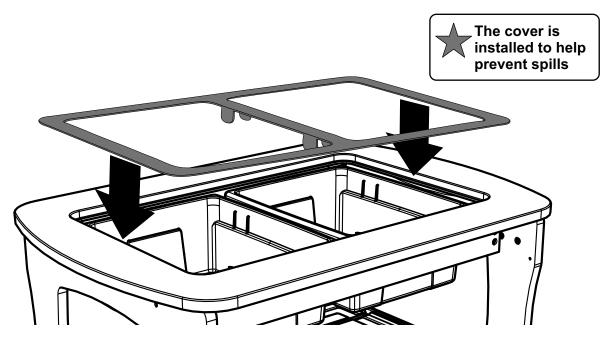

## **Install Tub Bezel**

You will need (not to scale): Tub Lid

SST01

X1

Tub Lid with construction block surface

SST02

X1

## Install sensory table lid