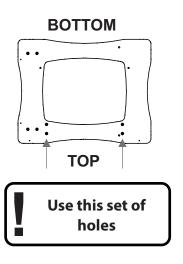

nvironment.



Do Not Use **Power Tools**  This product is not intended to be assembled with the use of power tools. Please use specified hand tools only, failure to do so may result in damage to the product.



## Bamboo Maintenance

When needed, wipe down with mild soapy water. A mild disinfectant can be used. A mild bleach water solution (1:50) can also be used. Wipe cleaning solution off after application.

Recommended cleaning frequency is once monthly, and at minimum, once per school year.

DO NOT leave standing water or cleaning solutions on the bamboo surface.

DO NOT use harsh chemicals to clean surfaces.

# **Parts**

## Before beginning, you should have:

Additional tools required:

Screwdriver

SST01-0/SST02-0

Hardware
Actual Size











## Install tub support rail











# **Preschool Configuration**





Actual Size:









You will need: (Not to Scale)



## **Attach Second leg**

# **Toddler Configuration**



# **Preschool Configuration**





## **Attach tabletop**

## Underside of tabletop has pilot holes for brackets



Place the tabletop underneath the frame assembly





Install the tabletop brackets in all four corners



Partially tighten screws. Once all have been installed, fully tighten all screws

Now turn table right side up!





#### **Add Tubs**



You will need (not to scale):



## **Install Tub Bezel**



You will need (not to scale): Tub Lid

SST01

X1

Tub Lid with construction block surface

SST02

X1

## Install sensory table lid