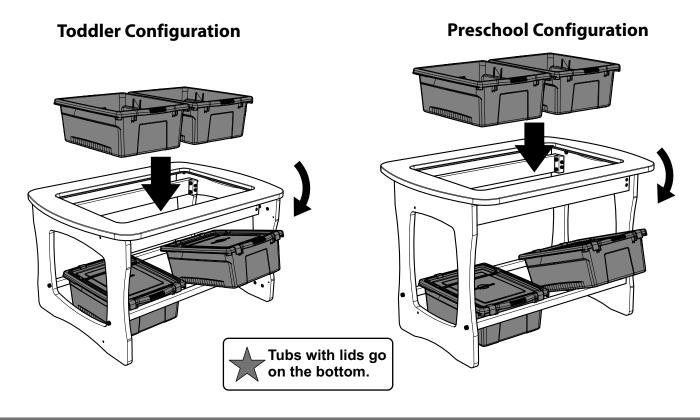

# **Preschool Configuration**

Actual Size:

You will need: (Not to Scale)

# **Toddler Configuration**

# **Preschool Configuration**

#### **Add Tubs**

You will need (not to scale):