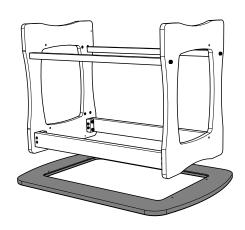

## **Attach tabletop**

## Underside of tabletop has pilot holes for brackets

Place the tabletop underneath the frame assembly

Install the tabletop brackets in all four corners

Partially tighten screws. Once all have been installed, fully tighten all screws

Now turn table right side up!