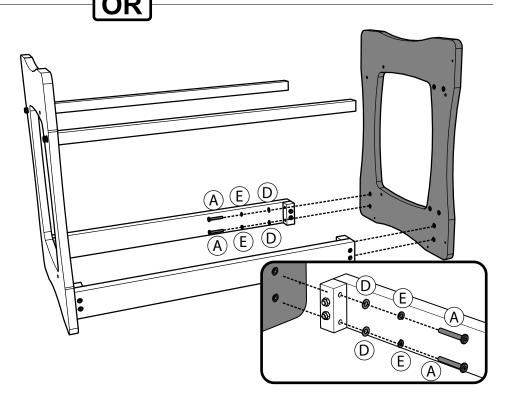

ls**  This product is not intended to be assembled with the use of power tools. Please use specified hand tools only, failure to do so may result in damage to the product.



## Bamboo Maintenance

When needed, wipe down with mild soapy water. A mild disinfectant can be used. A mild bleach water solution (1:50) can also be used. Wipe cleaning solution off after application.

Recommended cleaning frequency is once monthly, and at minimum, once per school year.

DO NOT leave standing water or cleaning solutions on the bamboo surface.

DO NOT use harsh chemicals to clean surfaces.

# **Parts**

## Before beginning, you should have:

Additional tools required:

Screwdriver

SST01-0/SST02-0

Hardware
Actual Size











## Install tub support rail











# **Preschool Configuration**





Actual Size:









You will need: (Not to Scale)



## **Attach Second leg**

# **Toddler Configuration**



# **Preschool Configuration**





## **Attach tabletop**

## Underside of tabletop has pilot holes for brackets



Place the tabletop underneath the frame assembly





Install the tabletop brackets in all four corners



Partially tighten screws. Once all have been installed, fully tighten all screws

Now turn table right side up!





#### **Add Tubs**



You will need (not to scale):



## **Install Tub Bezel**



You will need (not to scale): Tub Lid

SST01

X1

Tub Lid with construction block surface

SST02

X1

## Install sensory table lid