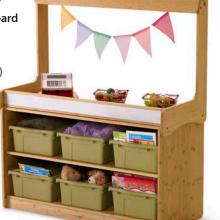

## Make-Believe Stand with Hide-Away Panel Whiteboard

The Hide-away panel has a magnetic whiteboard

Make-Believe Stand with 6 Clear Open Tubs (BMB4-C)

Make-Believe Stand with 6 Vibrant Open Tubs (BMB4-VM)

### Warranty

Lifetime Frame and Tub

Make-Believe Stand(BMB5)

(35"W x 15 34" H) on one side

Make-Believe Stand with 6 Clear Open Tubs (BMB5-C)

Make-Believe Stand with 6 Sage Open Tubs (BMB5-S)

Make-Believe Stand with 6 Vibrant Open Tubs (BMB5-VM)