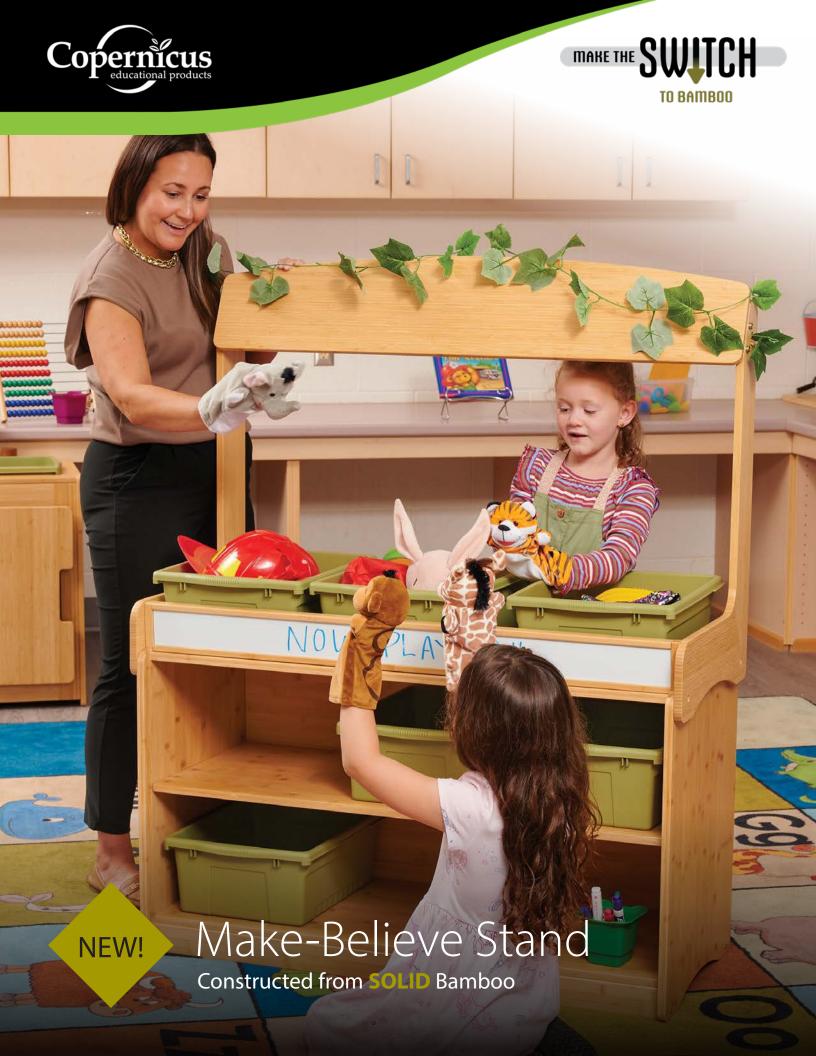

# **NEW** Make-Believe Stand (BMB4/BMB5)

This bamboo Make-Believe Stand includes a magnetic whiteboard, and holes at the top of the stand to add a DIY curtain rod or other hanging decor.

Designed to add emergent literacy and imaginative play opportunities, the Make-Believe Stand can be a puppet theatre, a market stand, a school bus, or whatever little imaginations decide!

### **Features**

- environments
- Small magnetic whiteboard on front (2 ½" x 39 ¼") to add emergent literacy and imaginative play opportunities
- 2 shelves for storage
- educators to access toys, books and other supplies

- 1" Holes for DIY curtain rod
- The ideal height for early childhood students and

51 ½" H x 41 ½"W x 18 ½" D