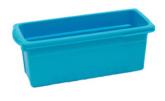

x 2 (LID-2)

- x 4 (LID-4)
- x 9 (LID-9)

Lids available on tubs shown on this page: Large Open Tubs, Large Divided Tubs and the Stubby Tubby

Small Open Tub (CC4070) 6"H x 6 ½"W x 15 ¾"D 5 lbs weight limit