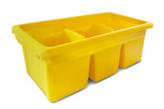

#### **Tub colors**

Clear CC4070-C Not made with recycled material

Small Divided Tub (CC4071) 6"H x 12 ½"W x 15 ¾"D 5 lbs weight limit

**Tub colors** 

15 lbs weight limit