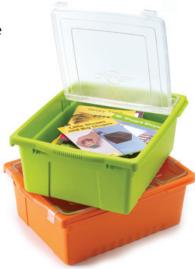

## **NEW** Lid options

A lid allows the tubs to be stacked and helps keep things tidy. The hinge eliminates the need to remove the lid when accessing materials inside, so no missing lids!

Lids sold in sets