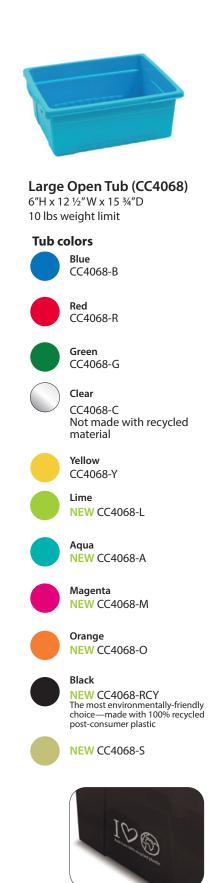

## Storage Tubs

Our tubs are the strong but sensitive type. They can withstand the roughest, toughest play that children can dish out, yet they're friendly to the environment. These storage tubs are made from 25% recycled material, unless specified otherwise.

## **NEW** Lid options

A lid allows the tubs to be stacked and helps keep things tidy. The hinge eliminates the need to remove the lid when accessing materials inside, so no missing lids!

Lids sold in sets