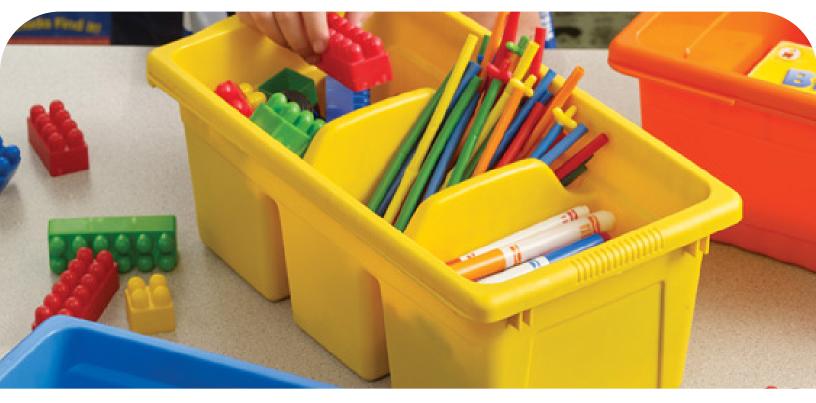

#### **Tub colors**

Clear CC4070-C Not made with recycled material

Small Divided Tub (CC4071) 6"H x 12 ½"W x 15 ¾"D 5 lbs weight limit

**Tub colors** 

15 lbs weight limit