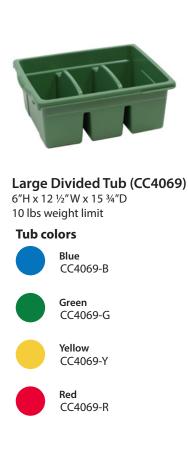

## Storage Tubs

Our tubs are the strong but sensitive type. They can withstand the roughest, toughest play that children can dish out, yet they're friendly to the environment. These storage tubs are made from 25% recycled material, unless specified otherwise.