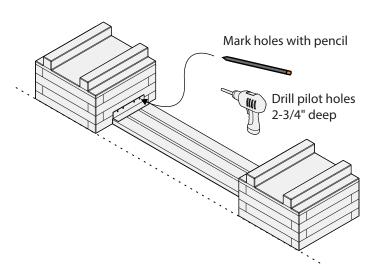

### FASTEN BENCH COMPONENTS TOGETHER, CONT.

BEFORE YOU FASTEN THE PARTS TOGETHER, MOVE PLANTERS AND BENCH TO THE LOCATION WHERE THEY WILL BE SETUP.