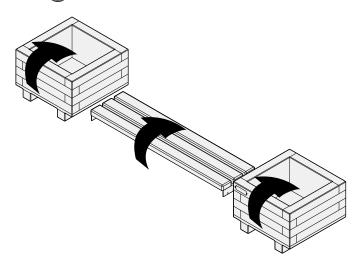

laying this symbol.



The symbol denotes a step needing extra attention to ensure it is done correctly.



# Important Information! Warning!

Please read the warnings below for important safety information regarding your product. Failure to read these warnings or to follow the instructions below could result in personal injury or damage to your product that could void your warranty.



**Small Parts** 

In its unassembled state, this product contains parts that can be hazardous to small children. This product should be assembled by an adult.

## **Parts**

### Before beginning, you should have:





### **FASTEN BENCH COMPONENTS TOGETHER**

1 Flip all parts upside down



### 2 Align parts before fastening together





Actual Size:





### FASTEN BENCH COMPONENTS TOGETHER, CONT.









BEFORE YOU FASTEN THE PARTS TOGETHER, MOVE PLANTERS AND BENCH TO THE LOCATION WHERE THEY WILL BE SETUP.

## 5 FASTEN BENCH TO PLANTERS



YOUR PLANTER BENCH IS NOW READY FOR SOIL AND PLANTS