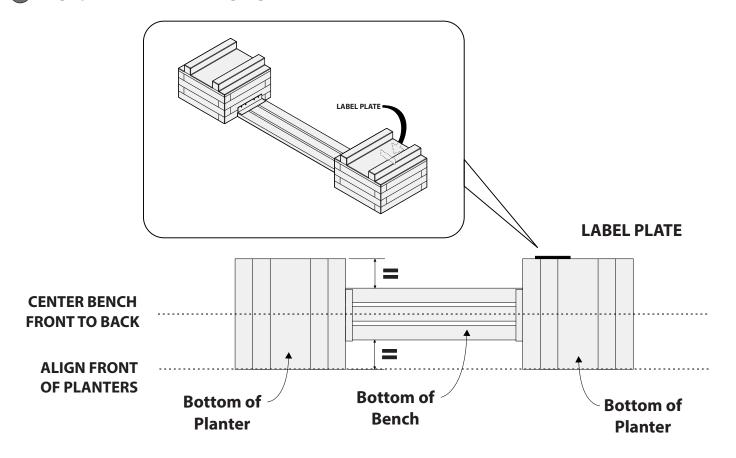

### 2 Align parts before fastening together

Actual Size:

### FASTEN BENCH COMPONENTS TOGETHER, CONT.

BEFORE YOU FASTEN THE PARTS TOGETHER, MOVE PLANTERS AND BENCH TO THE LOCATION WHERE THEY WILL BE SETUP.

## 5 FASTEN BENCH TO PLANTERS

YOUR PLANTER BENCH IS NOW READY FOR SOIL AND PLANTS