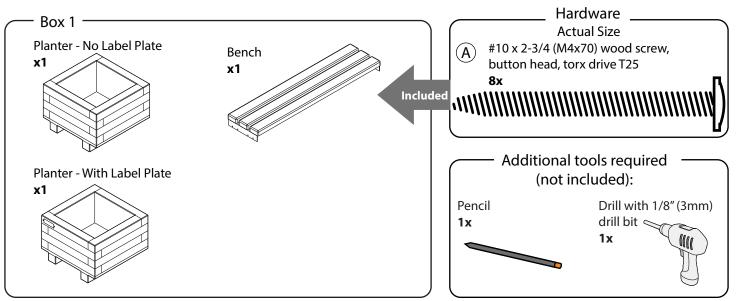

ch step states what you will be doing. Review the text and the pictures as you build the unit.

# Watch for These Helpful Symbols:



For safety, please have assistanace when working on steps displaying this symbol.



The symbol denotes a step needing extra attention to ensure it is done correctly.



# Important Information! Warning!

Please read the warnings below for important safety information regarding your product. Failure to read these warnings or to follow the instructions below could result in personal injury or damage to your product that could void your warranty.



**Small Parts** 

In its unassembled state, this product contains parts that can be hazardous to small children. This product should be assembled by an adult.

## **Parts**

### Before beginning, you should have:





### **FASTEN BENCH COMPONENTS TOGETHER**

1 Flip all parts upside down



### 2 Align parts before fastening together





Actual Size:





### FASTEN BENCH COMPONENTS TOGETHER, CONT.









BEFORE YOU FASTEN THE PARTS TOGETHER, MOVE PLANTERS AND BENCH TO THE LOCATION WHERE THEY WILL BE SETUP.

## 5 FASTEN BENCH TO PLANTERS



YOUR PLANTER BENCH IS NOW READY FOR SOIL AND PLANTS