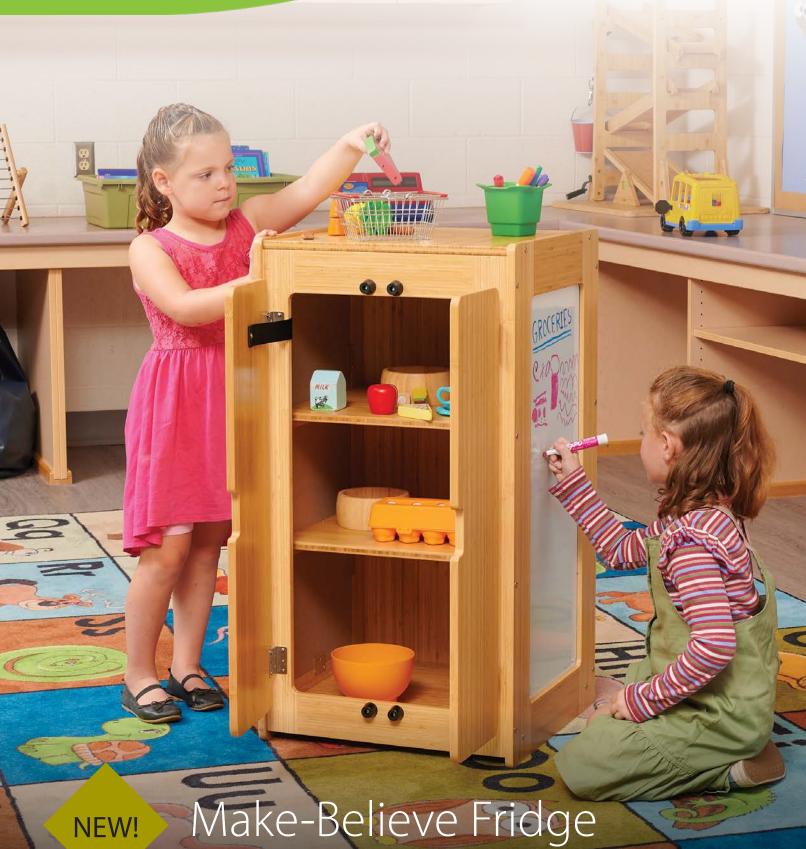

## **NEW** Make-Believe Fridge (BMB3)

This bamboo Make-Believe Fridge features two fixed interior shelves with double doors on the outside, and two full-length magnetic whiteboards on both sides to add emergent literacy and imaginative play opportunities.

Let little imaginations decide! The fridge can be purchased as a standalone item, or as part of our Make-Believe Kitchen Set.

## Features

- Bamboo construction ideal for early childhood environments
- Two full-length magnetic whiteboards on both sides to add emergent literacy and imaginative play opportunities
- Two fixed interior shelves
- · Rounded corners with safety edges
- · No-pinch hinges