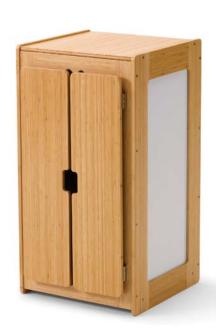

## **NEW** Make-Believe Fridge (BMB3)

This bamboo Make-Believe Fridge features two fixed interior shelves with double doors on the outside, and two full-length magnetic whiteboards on both sides to add emergent literacy and imaginative play opportunities.

## Features

- Bamboo construction ideal for early childhood environments
- Two full-length magnetic whiteboards on both sides to add emergent literacy and imaginative play opportunities
- Two fixed interior shelves
- · Rounded corners with safety edges
- · No-pinch hinges

## **Dimensions**

27 ½" H x 19 ½" W x 19 ½" D