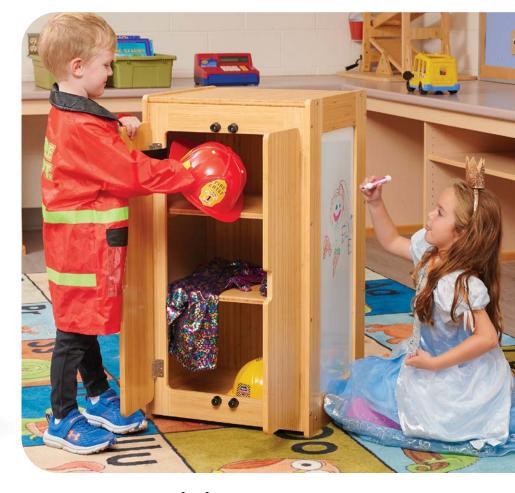

## **NEW** Make-Believe Fridge (BMB3)

This bamboo Make-Believe Fridge features two fixed interior shelves with double doors on the outside, and two full-length magnetic whiteboards on both sides to add emergent literacy and imaginative play opportunities.

Let little imaginations decide! The fridge can be purchased as a standalone item, or as part of our Make-Believe Kitchen Set.

## Features

- Bamboo construction ideal for early childhood environments
- Two full-length magnetic whiteboards on both sides to add emergent literacy and imaginative play opportunities
- Two fixed interior shelves
- · Rounded corners with safety edges
- · No-pinch hinges