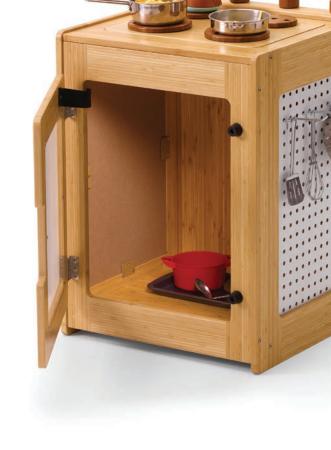

# Is it a stove, a DJ booth, or an air traffic control center?

Let little imaginations decide! A clear acrylic panel on the door allows for items inside to be easily viewed. The stove can be purchased as a standalone item, or as part of our Make-Believe Kitchen Set.

#### **Features**

- Bamboo construction ideal for early childhood environments
- · Magnetic whiteboard on one side, pegboard on the other side to add emergent literacy and imaginative play opportunities (pegboard hooks not included)
- · Rotating bamboo dials and burners for even more fun!
- · Clear door
- · Rounded corners with safety edges
- · No-pinch hinges