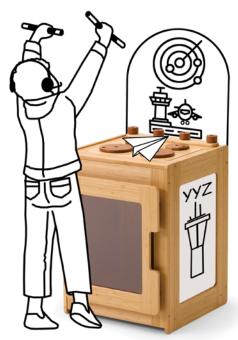

# Is it a stove, a DJ booth, or an air traffic control center?

Let little imaginations decide! A clear acrylic panel on the door allows for items inside to be easily viewed. The stove can be purchased as a standalone item, or as part of our Make-Believe Kitchen Set.