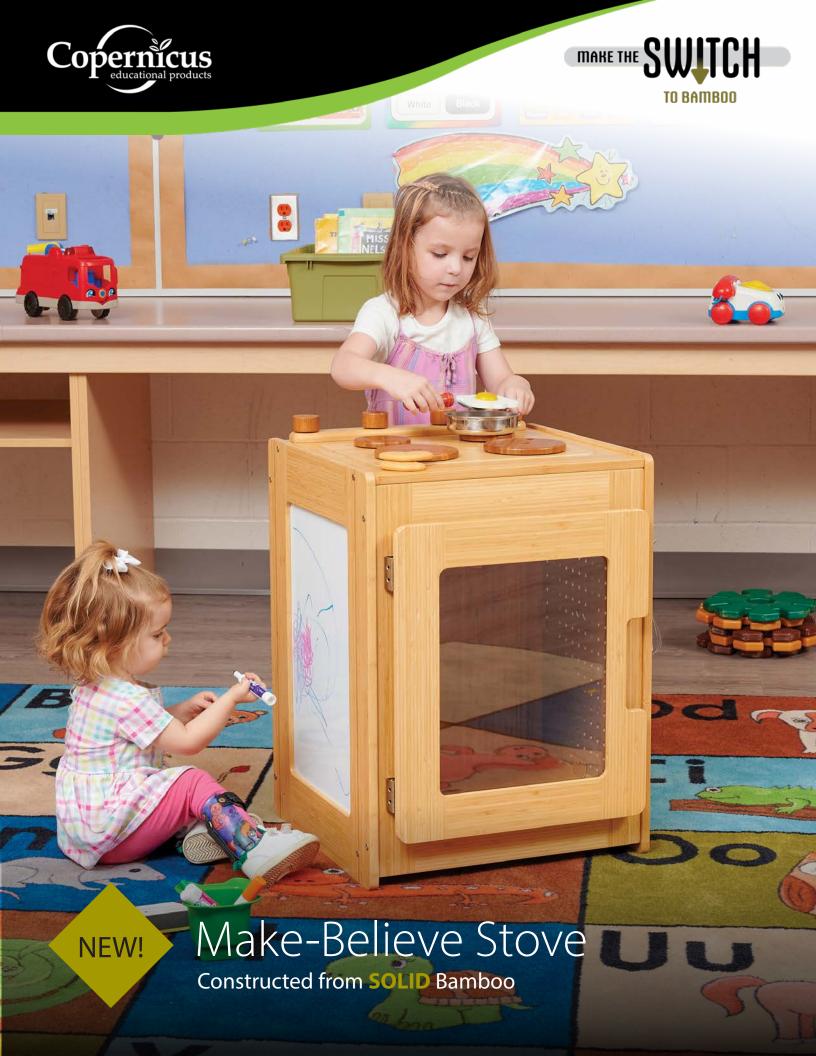

# **NEW** Make-Believe Stove (BMB2)

This bamboo Make-Believe Stove features rotating dials and burners, along with a magnetic whiteboard and a pegboard panel on the sides to add emergent literacy and imaginative play opportunities.

# Is it a stove, a DJ booth, or an air traffic control center?

Let little imaginations decide! A clear acrylic panel on the door allows for items inside to be easily viewed. The stove can be purchased as a standalone item, or as part of our Make-Believe Kitchen Set.

#### **Features**

- Bamboo construction ideal for early childhood environments
- · Magnetic whiteboard on one side, pegboard on the other side to add emergent literacy and imaginative play opportunities (pegboard hooks not included)
- · Rotating bamboo dials and burners for even more fun!
- · Clear door
- · Rounded corners with safety edges
- · No-pinch hinges