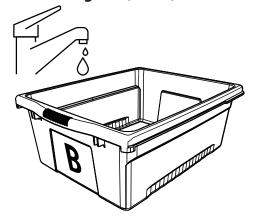

Do not fill past top of Washing Tub (Tub B)

- Lift Tub A to drain the soiled cleaning solution from tub
- 4

Rinse Tub A with water until manipulatives are clear of cleaning solution

**SAN-TUB1 ONLY** 

- Place Tub A on top of Drying Tub (Tub C) to allow manipulatives to drip dry.
- 6
- Drain and rinse soiled cleaning solution from Washing Tub (Tub B)