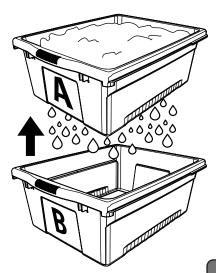

Do not fill past top of Washing Tub (Tub B)

- Lift Tub A to drain the soiled cleaning solution from tub
- 4

Rinse Tub A with water until manipulatives are clear of cleaning solution

**SAN-TUB1 ONLY** 

- Place Tub A on top of Drying Tub (Tub C) to allow manipulatives to drip dry.
- 6
- Drain and rinse soiled cleaning solution from Washing Tub (Tub B)