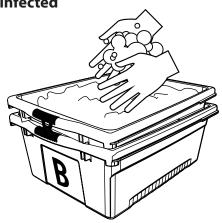

# For <u>SAN-CC4068</u> (Draining Tub Only) perform Step 1-3 in the sink or another available tub.

- Ensure all manipulatives are covered with water and cleaning solution
- Agitate manipulatives in cleaning solution to ensure they are thoroughly disinfected