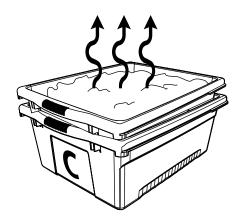

Do not fill past top of Washing Tub (Tub B)

- Lift Tub A to drain the soiled cleaning solution from tub
- 4

Rinse Tub A with water until manipulatives are clear of cleaning solution

**SAN-TUB1 ONLY** 

- Place Tub A on top of Drying Tub (Tub C) to allow manipulatives to drip dry.
- 6
- Drain and rinse soiled cleaning solution from Washing Tub (Tub B)