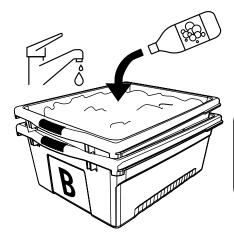

# For <u>SAN-CC4068</u> (Draining Tub Only) perform Step 1-3 in the sink or another available tub.

- Ensure all manipulatives are covered with water and cleaning solution
- Agitate manipulatives in cleaning solution to ensure they are thoroughly disinfected