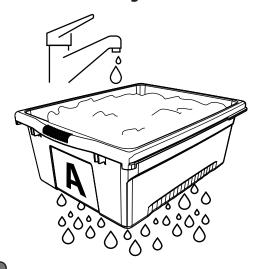

# For <u>SAN-CC4068</u> (Draining Tub Only) perform Step 1-3 in the sink or another available tub.

- Ensure all manipulatives are covered with water and cleaning solution
- Agitate manipulatives in cleaning solution to ensure they are thoroughly disinfected

Do not fill past top of Washing Tub (Tub B)

- Lift Tub A to drain the soiled cleaning solution from tub
- 4

Rinse Tub A with water until manipulatives are clear of cleaning solution

**SAN-TUB1 ONLY** 

- Place Tub A on top of Drying Tub (Tub C) to allow manipulatives to drip dry.
- 6
- Drain and rinse soiled cleaning solution from Washing Tub (Tub B)