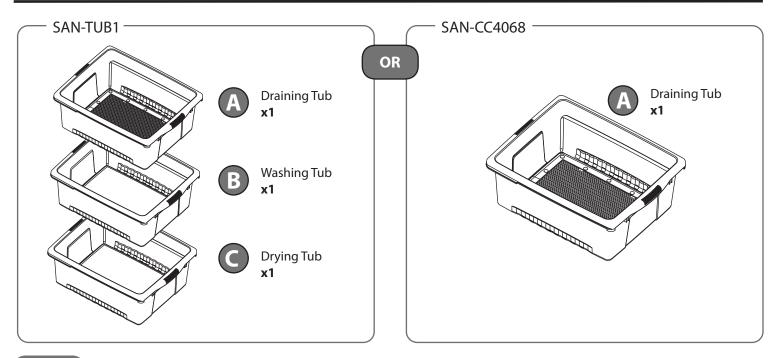

# For <u>SAN-CC4068</u> (Draining Tub Only) perform Step 1-3 in the sink or another available tub.

- Ensure all manipulatives are covered with water and cleaning solution
- Agitate manipulatives in cleaning solution to ensure they are thoroughly disinfected

Do not fill past top of Washing Tub (Tub B)

- Lift Tub A to drain the soiled cleaning solution from tub
- 4

Rinse Tub A with water until manipulatives are clear of cleaning solution

**SAN-TUB1 ONLY** 

- Place Tub A on top of Drying Tub (Tub C) to allow manipulatives to drip dry.
- 6
- Drain and rinse soiled cleaning solution from Washing Tub (Tub B)