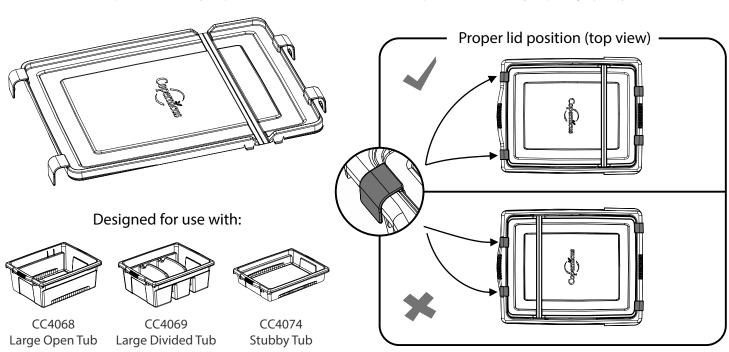

For assistance, please contact us by telephone at 1-800-267-8494 or email at info@copernicused.com. Have your packing slip ready for reference.



## See-through Snap-on Lid





## Inserting tub with lid into plastic channels:





## **Register your Product**

Registering your warranty ensures we have all the information we need to make any future warranty claims quick and easy. Please visit www.copernicused.com/warranty and complete the form within 10 business days from product assembly. By registering your product, you will be entered into a draw to win Copernicus product.

## **Make a Warranty Claim**

We offer a Lifetime Warranty on almost everything we make. Please call 1-800-267-8494 or email info@copernicused.com to start your warranty claim. Proof of purchase will be required upon warranty claim (i.e. copy of invoice).