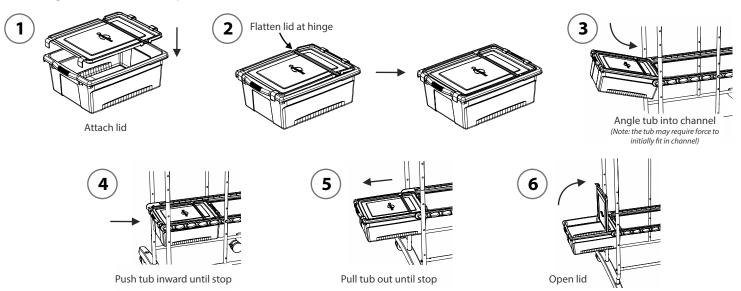

For assistance, please contact us by telephone at 1-800-267-8494 or email at info@copernicused.com. Have your packing slip ready for reference.



## See-through Snap-on Lid





## Inserting tub with lid into plastic channels:





## **Register your Product**

Registering your warranty ensures we have all the information we need to make any future warranty claims quick and easy. Please visit www.copernicused.com/warranty and complete the form within 10 business days from product assembly. By registering your product, you will be entered into a draw to win Copernicus product.

## **Make a Warranty Claim**

We offer a Lifetime Warranty on almost everything we make. Please call 1-800-267-8494 or email info@copernicused.com to start your warranty claim. Proof of purchase will be required upon warranty claim (i.e. copy of invoice).