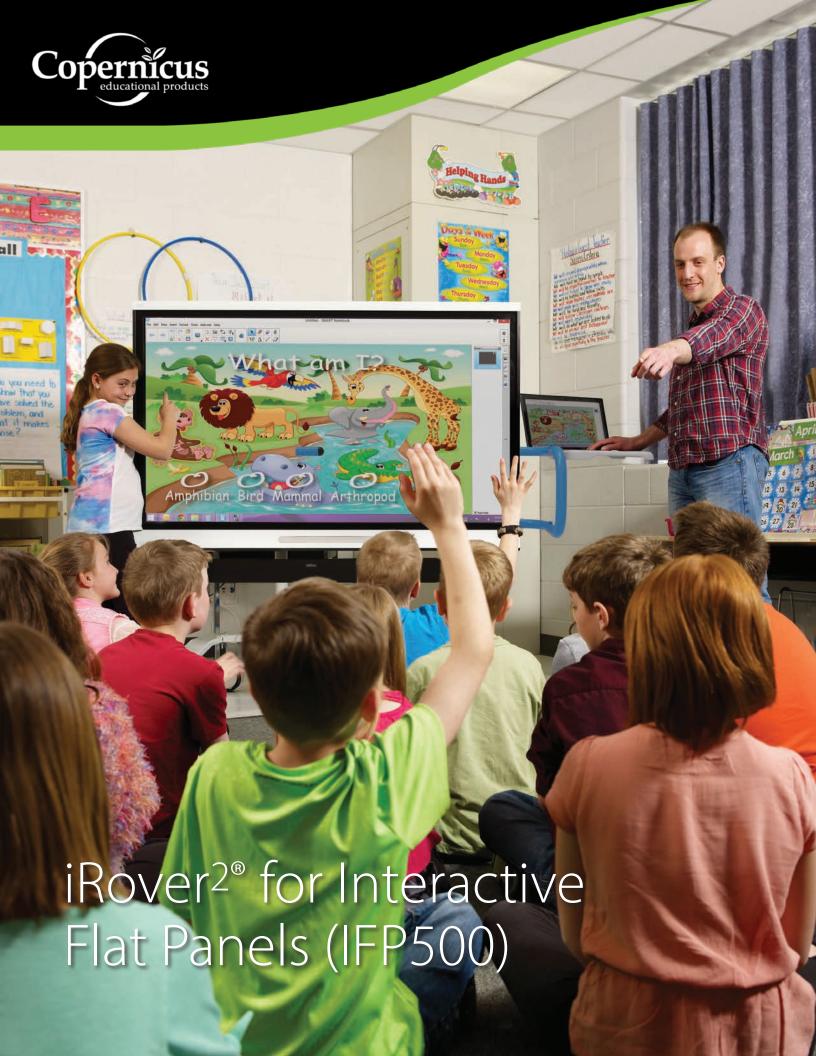

# iRover<sup>2®</sup> Premium Model

The iRover2® for Interactive Flat Panels has been developed to aid the transition schools are making from interactive whiteboards to flat panel displays. The frame is specifically designed for rugged school environments. The design and placement of the legs, along with the electric lift function support ease-of-access for all students, including those with special needs accommodations.

### iRover<sup>2</sup> Premium Model for Interactive Flat Panels (IFP500)

- · Electric lift function to adjust the flat panel height with a 17" range so the flat panel can be easily viewed by different grade levels (requires power)
- Fits through standard sized doorways
- Laptop tray fits securely onto the arms and the back of the frame and can be stowed away during transport. Tray is suitable for all standard laptop sizes up to 17" (includes one laptop tray)
- · One Small Open Tub
- 6 outlet power strip
- · Hook and loop ties for cable management
- Supports 55"-86" flat panels with a maximum weight of 250lbs
- · Frame supports ease-of-access for all students, including those with special needs accommodations