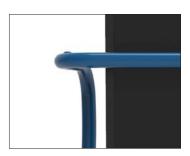

- Handles can be removed for smaller spaces (laptop tray can mount to the back)
- Four 5" swivel casters to aid maneuverability (2 locking)