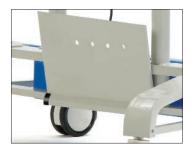

## 70" Maximum height based on a standard 65" Interactive Flat Panel

### iRover<sup>2</sup> Premium Model for Interactive Flat Panels (IFP500)

- · Electric lift function to adjust the flat panel height with a 17" range so the flat panel can be easily viewed by different grade levels (requires power)
- Fits through standard sized doorways
- Laptop tray fits securely onto the arms and the back of the frame and can be stowed away during transport. Tray is suitable for all standard laptop sizes up to 17" (includes one laptop tray)
- · One Small Open Tub
- 6 outlet power strip
- · Hook and loop ties for cable management
- Supports 55"-86" flat panels with a maximum weight of 250lbs
- · Frame supports ease-of-access for all students, including those with special needs accommodations

Comes with a UL-approved electric height adjustment system that allows for 17" of adjustment with a convenient wired remote

#### **Dimensions**

Cart measures: 60" - 77"H x 68 W x 31 1/2"D (excluding laptop tray)

Lifetime frame with 5 years on the electric lift