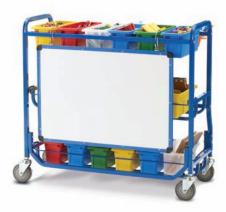

## STEM Storage Cart

They hold 90 lbs of just about anything!

This sturdy cart is designed to provide plenty of storage with 23 tubs for maker materials, robotics and manipulatives. The different colored tubs aid color coding and all the tubs can be removed from the cart. The removable, dry erase board is perfect for collaboration and sketching out ideas.

## STEM Storage Cart (LWSTEM)

- Sturdy frame designed to be moved throughout a school
- Rear removeable double-sided dry erase board (one side lined)
- 8 Tiny Tubs
- 12 Small Open Tubs
- 3 Large Divided Tubs
- 5" casters (2 locking) to easily move over carpet and other surfaces
- Holds up to 90lbs of materials