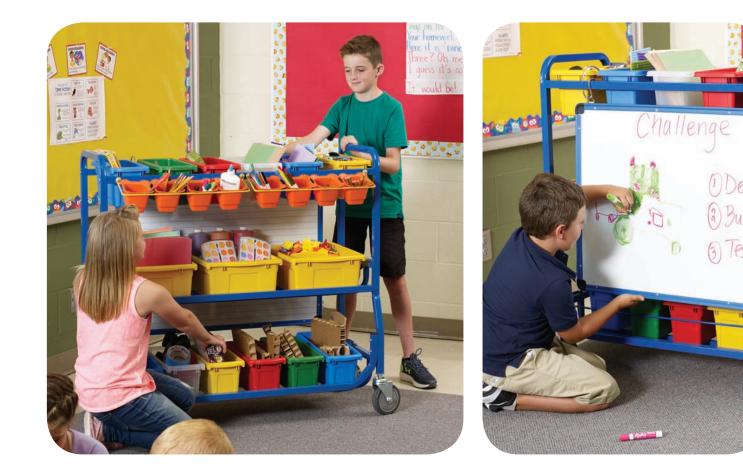

## STEM Storage Cart

They hold 90 lbs of just about anything!

This sturdy cart is designed to provide plenty of storage with 23 tubs for maker materials, robotics and manipulatives. The different colored tubs aid color coding and all the tubs can be removed from the cart. The removable, dry erase board is perfect for collaboration and sketching out ideas.

## STEM Storage Cart (LWSTEM)

- Sturdy frame designed to be moved throughout a school
- Rear removeable double-sided dry erase board (one side lined)
- 8 Tiny Tubs
- 12 Small Open Tubs
- 3 Large Divided Tubs
- 5" casters (2 locking) to easily move over carpet and other surfaces
- Holds up to 90lbs of materials