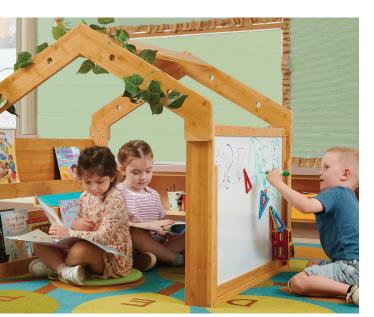

## **NEW** Cozy Space (CZY1)

This Cozy Space features bamboo construction with an interior bookshelf, double-sided magnetic whiteboard and a place to attach a blanket or lights to suit any child's imagination. It offers a calm area in a classroom, while allowing viewing area of the students inside.

**Dimensions** 39 ¾" H x 42" W x 37 ¼" D