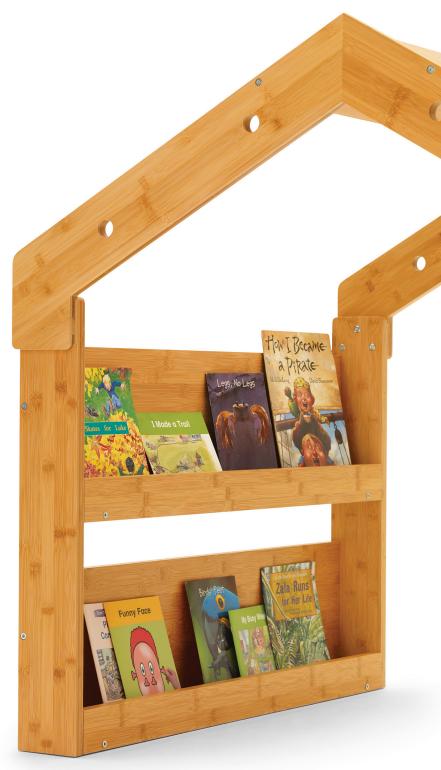

## **NEW** Cozy Space (CZY1)

This Cozy Space features bamboo construction with an interior bookshelf, double-sided magnetic whiteboard and a place to attach a blanket or lights to suit any child's imagination. It offers a calm area in a classroom, while allowing viewing area of the students inside.