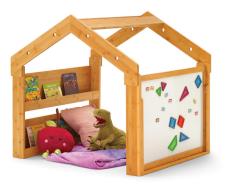

## **NEW** Cozy Space (CZY1)

This Cozy Space features bamboo construction with an interior bookshelf, double-sided magnetic whiteboard and a place to attach a blanket or lights to suit any child's imagination. It offers a calm area in a classroom, while allowing viewing area of the students inside.

**Dimensions** 39 ¾" H x 42" W x 37 ¼" D