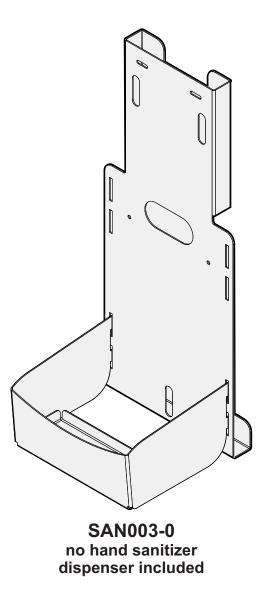

| SAN003<br>SAN003-0                 | Wall-mounted Hand Sanitizer Dispenser                                                                                                                                                                                                                 |                                                                           |
|------------------------------------|-------------------------------------------------------------------------------------------------------------------------------------------------------------------------------------------------------------------------------------------------------|---------------------------------------------------------------------------|
| Copernicus<br>educational products | Assembly Guide<br>SAN003, SAN003-0_2020_B                                                                                                                                                                                                             | For assistance, please contact us:<br><b>1-800-267-8494</b>               |
|                                    | Check out our other products online at <b>www.copernicused.com</b>                                                                                                                                                                                    | Email info@copernicused.com<br>Have your packing slip ready for reference |
| WARNING                            | <ul> <li><sup>o</sup> This product is meant to be installed by a qualified installer.</li> <li><sup>o</sup> In its unassembled state, small parts present a hazard.</li> <li><sup>o</sup> To be used under direct supervision of an adult.</li> </ul> |                                                                           |

#### SAN003 SAN003-0