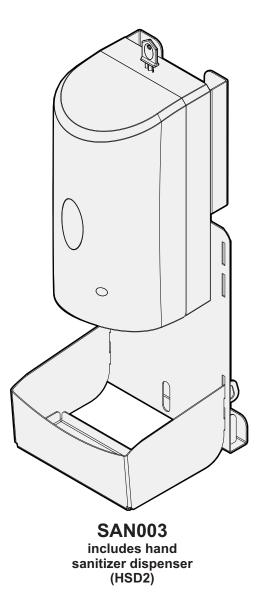

| SAN003<br>SAN003-0                 | Wall-mounted Hand Sanitizer Dispenser                                                                                                                                                                                                                 |                                                                           |
|------------------------------------|-------------------------------------------------------------------------------------------------------------------------------------------------------------------------------------------------------------------------------------------------------|---------------------------------------------------------------------------|
| Copernicus<br>educational products | Assembly Guide<br>SAN003, SAN003-0_2020_B                                                                                                                                                                                                             | For assistance, please contact us:<br><b>1-800-267-8494</b>               |
|                                    | Check out our other products online at <b>www.copernicused.com</b>                                                                                                                                                                                    | Email info@copernicused.com<br>Have your packing slip ready for reference |
| WARNING                            | <ul> <li><sup>o</sup> This product is meant to be installed by a qualified installer.</li> <li><sup>o</sup> In its unassembled state, small parts present a hazard.</li> <li><sup>o</sup> To be used under direct supervision of an adult.</li> </ul> |                                                                           |

#### SAN003 SAN003-0

## Wall-mounted Hand Sanitizer Dispenser