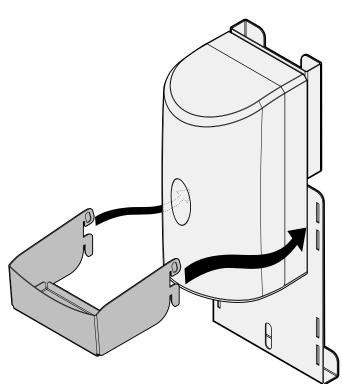

## Install Dispenser Lockout into locked or unlocked position

**Dispenser - OPEN** 