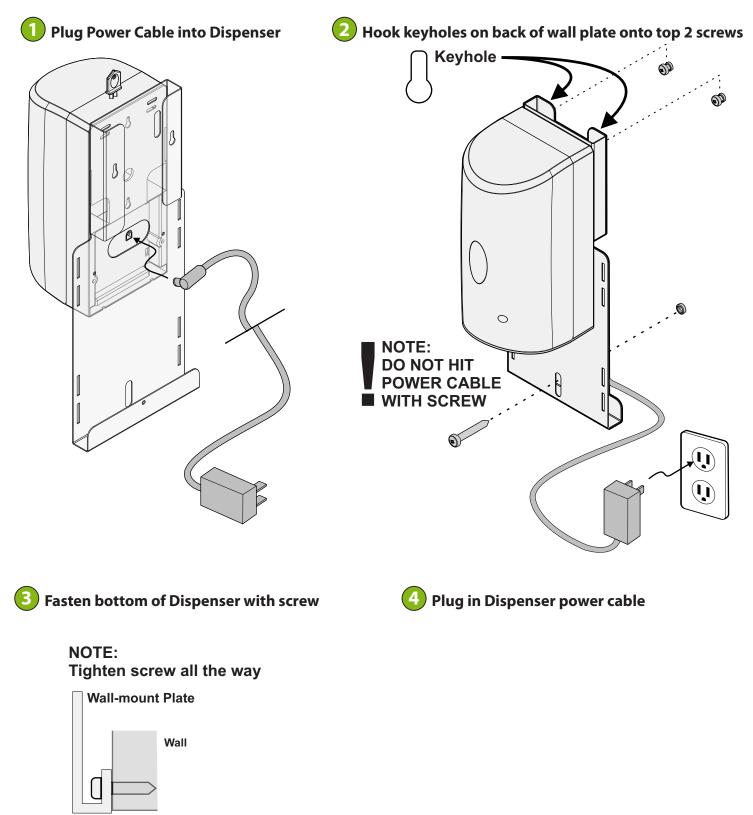

Dispenser mounted to Wall Plate 1x

### **Install Dispenser and Wall-mounting Plate onto wall**