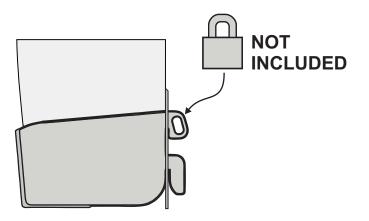

## Install Dispenser Lockout into locked or unlocked position

**Dispenser - OPEN** 