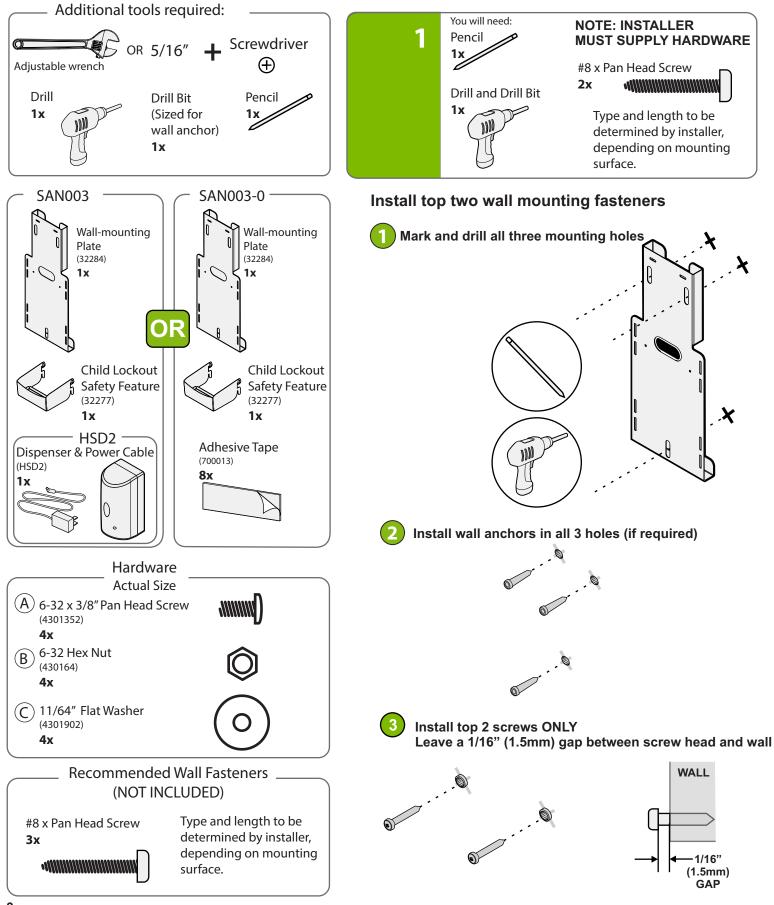

### NOTE:

Wall mounting hardware is not included.
Installer must supply hardware suitable for the mounting surface.

### Before beginning, you should have:

3

Actual Size:

#8 x Pan Head Screw 1x 

Exact type and length of fastener determined by installer, depending on mounting surface.

You will need: (Not to Scale) **Dispenser Power Cable** 1x

### **Install Dispenser and Wall-mounting Plate onto wall**