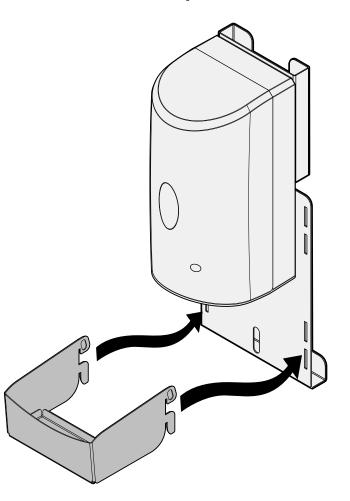

## Install Dispenser Lockout into locked or unlocked position

**Dispenser - OPEN** 