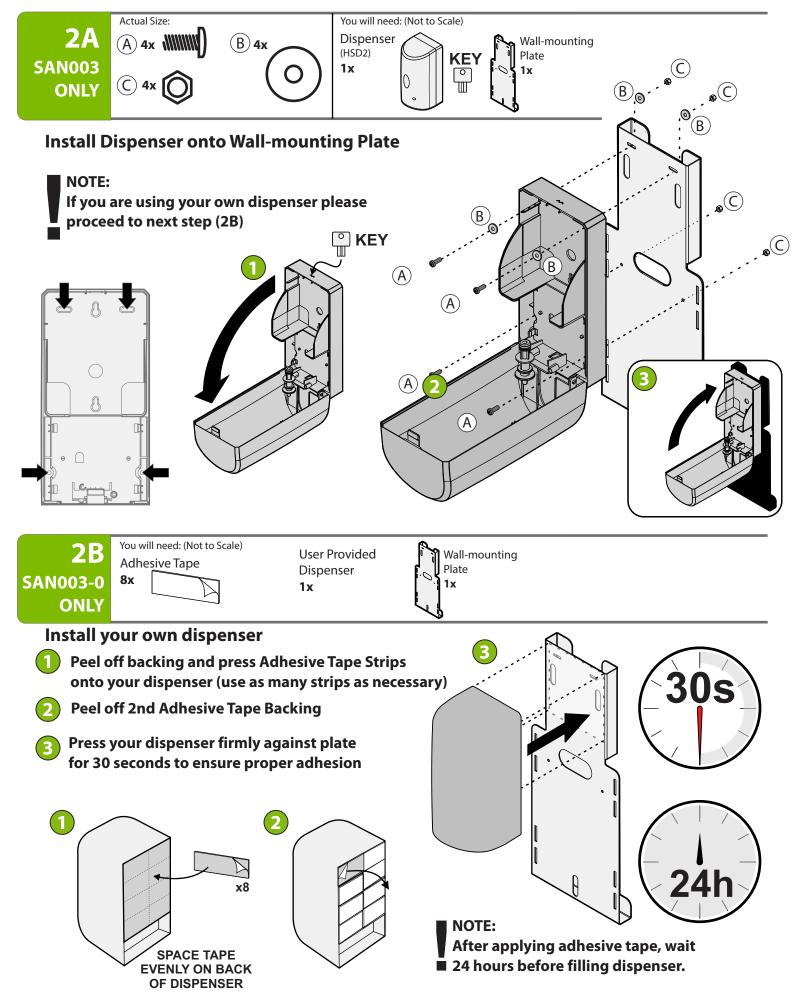

Dispenser mounted to Wall Plate 1x

### **Install Dispenser and Wall-mounting Plate onto wall**

## Install Dispenser Lockout into locked or unlocked position

**Dispenser - OPEN** 