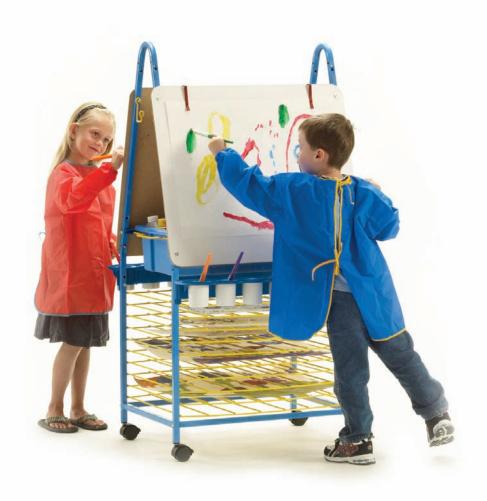

## **Double Sided Art Easel**

This compact easel allows two artists to paint at the same time. They can dry their masterpieces on the racks and the removable paint trays with spill proof caps make cleaning up easier.

## **Double Sided Art Easel (PDR11)**

- 2 dry-erase painting surfaces (choose from 2 positions upon assembly)
- 10 built-in drying racks
- 1 sliding Really Big Tub
- 2 Apron hooks
- · Large art paper clips
- 2 removable paint trays with 7 paint pots in each and spill-proof caps
- Cleaning is a breeze with paint trays that clip on and off
- · 2" locking casters