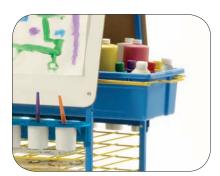

## **Double Sided Art Easel (PDR11)**

- 2 dry-erase painting surfaces (choose from 2 positions upon assembly)
- 10 built-in drying racks
- 1 sliding Really Big Tub
- 2 Apron hooks
- · Large art paper clips
- 2 removable paint trays with 7 paint pots in each and spill-proof caps
- Cleaning is a breeze with paint trays that clip on and off
- · 2" locking casters

## Warranty

Lifetime on easel components 5 year on whiteboards

2 removable paint trays with 7 paint pots in each and spill-proof caps

Sliding Really Big Tub to hold all your art supplies