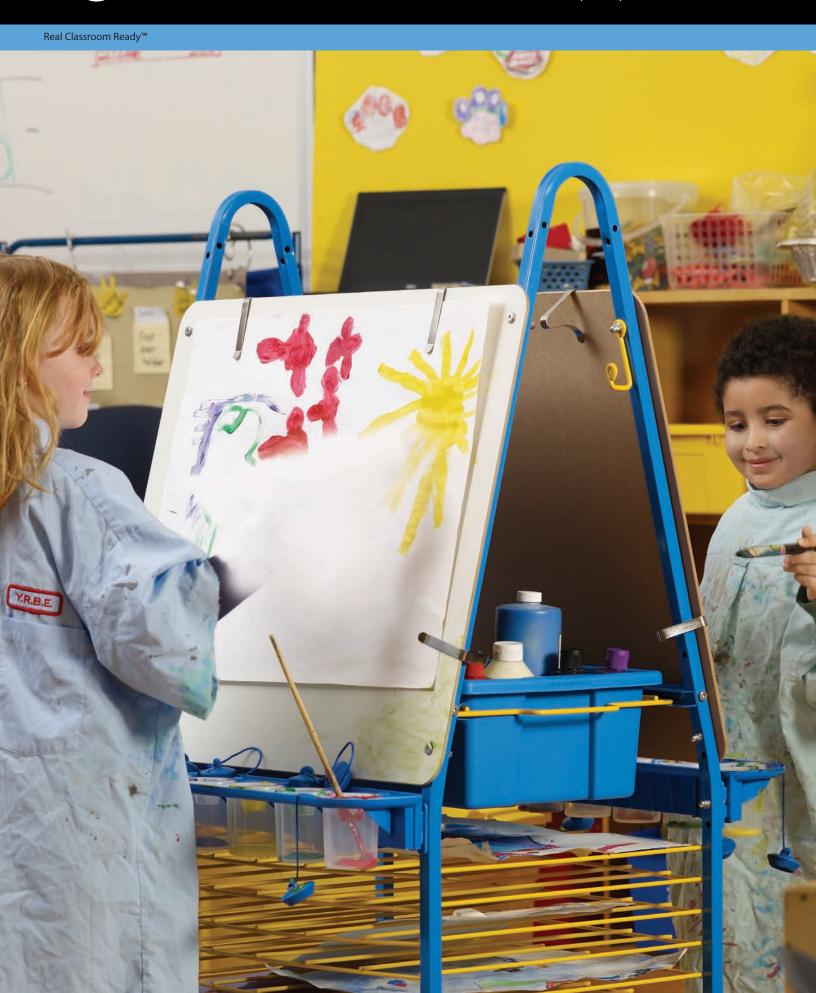

## **Double Sided Art Easel**

This compact easel allows two artists to paint at the same time. They can dry their masterpieces on the racks and the removable paint trays with spill proof caps make cleaning up easier.

## **Double Sided Art Easel (PDR11)**

- 2 dry-erase painting surfaces (choose from 2 positions upon assembly)
- 10 built-in drying racks
- 1 sliding Really Big Tub
- 2 Apron hooks
- · Large art paper clips
- 2 removable paint trays with 7 paint pots in each and spill-proof caps
- Cleaning is a breeze with paint trays that clip on and off
- · 2" locking casters