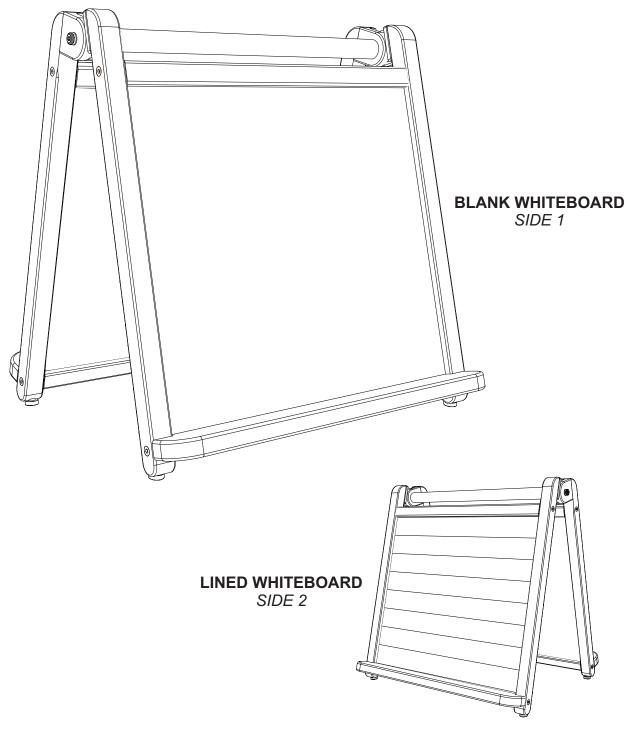

# Bamboo Tabletop Easel



## **Assembly Guide**

Check out our other products online at **www.copernicused.com**For assistance, please contact us by telephone at **1-800-267-8494** or email at **info@copernicused.com**.
Have your packing slip ready for reference.





## Important Information! Warning!



**Small Parts** 

In its unassembled state, this product contains parts that can be hazardous to small children. This product should be assembled by an adult.



Adult Supervision

This product is to be used under the supervision of an adult.



Climb Hazard Do not climb on, hang from or suspend objects from any components of your product unless otherwise specified.



Indoor Use Only This product is intended for indoor comercial use only. To reduce the risk of fire or electric shock, do not expose this product to rain or moisture. The internal components are not sealed from the environment.



### Bamboo Maintenance

When needed, wipe down with mild soapy water. A mild disinfectant can be used. A mild bleach water solution (1:50) can also be used.