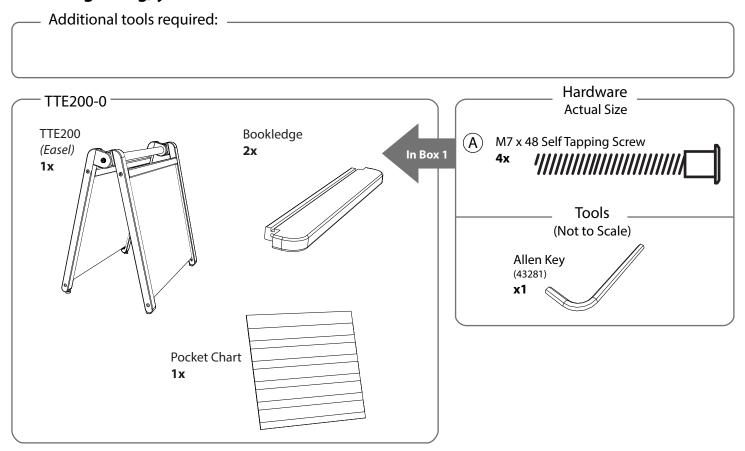

thing we make. Please call **1-800-267-8494** or email **info@copernicused.com** to start your warranty claim. Proof of purchase will be required upon warranty claim (i.e. copy of invoice).

#### **Replace your Whiteboard**

Have a well-used whiteboard that needs replacing? Our whiteboards carry a five-year warranty and replacement parts program after the warranty period. Please call **1-800-267-8494** or email **info@copernicused.com** to get a new whiteboard for your Copernicus product!

#### **Bamboo Variations**

Bamboo has natural variations that are considered normal and are not covered under warranty (i.e. grain irregularities, knots, color). For more information, visit our website at **www.copernicused.com/lifetime-warranty**.

## **Parts**

### Before beginning, you should have:





### Install book ledge on each whiteboard

Place the book ledge under the whiteboard







You will need: (Not to Scale)

Pocket Chart 1x



## Attach the pocket chart