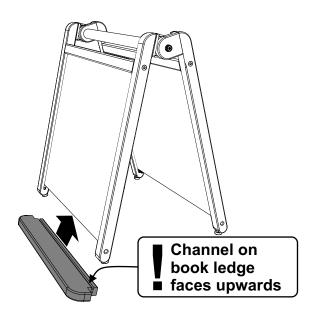

### Install book ledge on each whiteboard

Place the book ledge under the whiteboard

You will need: (Not to Scale)

Pocket Chart 1x