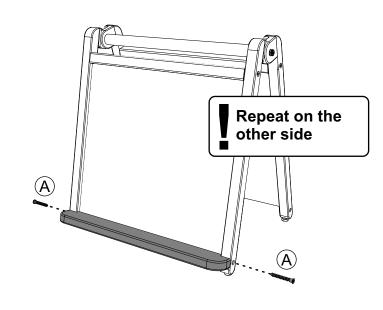

### Install book ledge on each whiteboard

Place the book ledge under the whiteboard

You will need: (Not to Scale)

Pocket Chart 1x