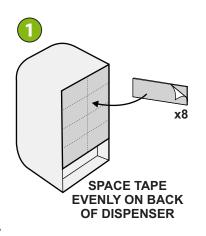

### **Assemble Hand Sanitizer Stand**

Peel off backing and press Adhesive Tape Strips onto your dispenser (use as many strips as necessary)

**Peel off 2nd Adhesive Tape Backing** 

Press your dispenser firmly against plate for 30 seconds to ensure proper adhesion