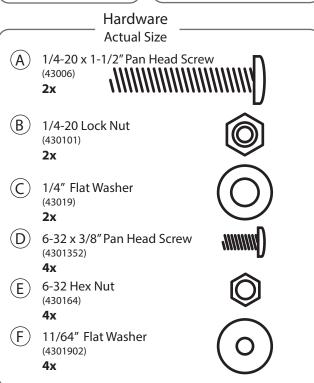

rnings below for important safety information regarding your product. Failure to read these warnings or to follow the instructions below could result in personal injury or damage to your product that could void your warranty.



This product is to be used under the supervision of an adult.



In its unassembled state, this product contains parts that can be hazardous to small children. This product should be assembled by an adult.

## **Customer Service - FAQ's**



#### For any issues:

Please call Copernicus Customer Service, where we will be happy to help. 1-800-267-8494. Monday - Friday 8:00am - 4:30 pm EST. Email our Customer Support Service at vanessa@copernicused.com

Check out some of our

other great products!

### Hand Sanitizer Stand

### Before beginning, you should have:









### **Assemble Hand Sanitizer Stand**









Peel off backing and press Adhesive Tape Strips onto your dispenser (use as many strips as necessary)

**Peel off 2nd Adhesive Tape Backing** 

Press your dispenser firmly against plate for 30 seconds to ensure proper adhesion







■ 24 hours before filling dispenser.