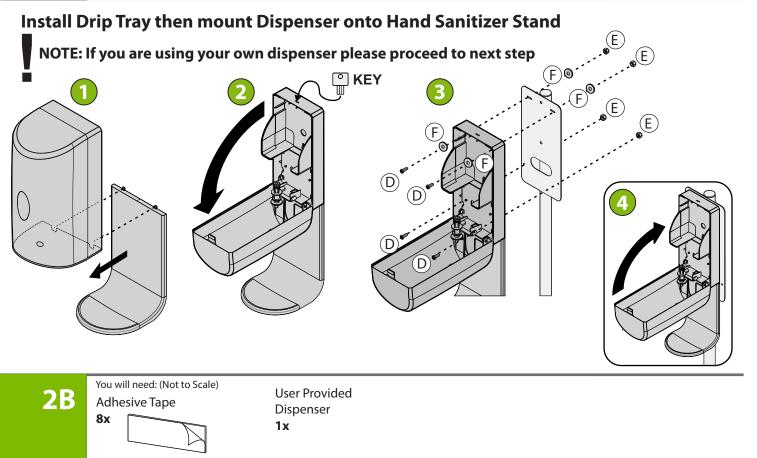

### **Assemble Hand Sanitizer Stand**

Peel off backing and press Adhesive Tape Strips onto your dispenser (use as many strips as necessary)

**Peel off 2nd Adhesive Tape Backing** 

Press your dispenser firmly against plate for 30 seconds to ensure proper adhesion