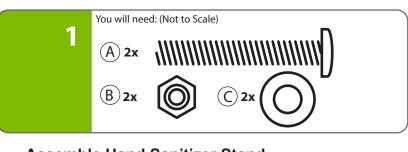

ings below for important safety information regarding your product. Failure to read these warnings or to follow the instructions below could result in personal injury or damage to your product that could void your warranty.



This product is to be used under the supervision of an adult.



In its unassembled state, this product contains parts that can be hazardous to small children. This product should be assembled by an adult.

## **Customer Service - FAQ's**



#### For any issues:

Please call Copernicus Customer Service, where we will be happy to help. 1-800-267-8494. Monday - Friday 8:00am - 4:30 pm EST. Email our Customer Support Service at vanessa@copernicused.com

Check out some of our

other great products!

### Hand Sanitizer Stand

### Before beginning, you should have:









### **Assemble Hand Sanitizer Stand**









Peel off backing and press Adhesive Tape Strips onto your dispenser (use as many strips as necessary)

**Peel off 2nd Adhesive Tape Backing** 

Press your dispenser firmly against plate for 30 seconds to ensure proper adhesion







■ 24 hours before filling dispenser.