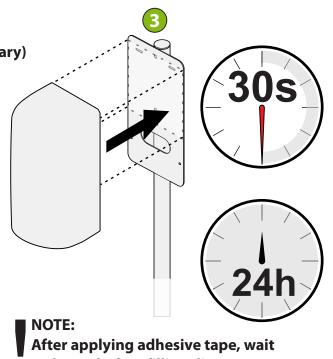

### **Assemble Hand Sanitizer Stand**

Peel off backing and press Adhesive Tape Strips onto your dispenser (use as many strips as necessary)

**Peel off 2nd Adhesive Tape Backing** 

Press your dispenser firmly against plate for 30 seconds to ensure proper adhesion

■ 24 hours before filling dispenser.