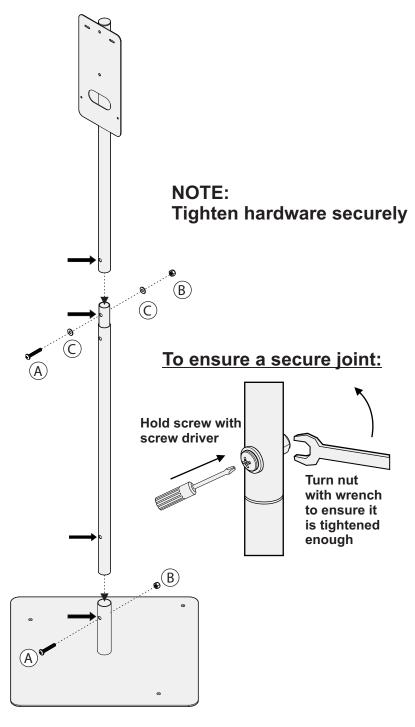

### **Assemble Hand Sanitizer Stand**

Peel off backing and press Adhesive Tape Strips onto your dispenser (use as many strips as necessary)

**Peel off 2nd Adhesive Tape Backing** 

Press your dispenser firmly against plate for 30 seconds to ensure proper adhesion