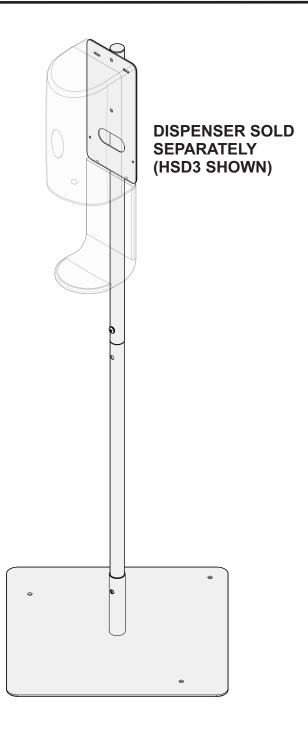

### Hand Sanitizer Stand

### **Assemble Hand Sanitizer Stand**

Peel off backing and press Adhesive Tape Strips onto your dispenser (use as many strips as necessary)

**Peel off 2nd Adhesive Tape Backing** 

Press your dispenser firmly against plate for 30 seconds to ensure proper adhesion