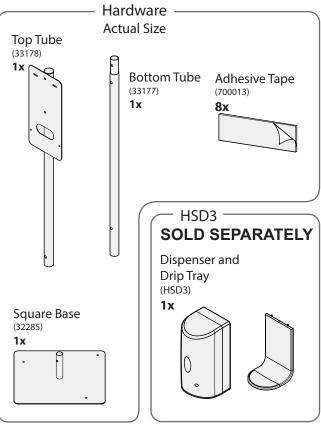

### Before beginning, you should have:

### **Assemble Hand Sanitizer Stand**

Peel off backing and press Adhesive Tape Strips onto your dispenser (use as many strips as necessary)

**Peel off 2nd Adhesive Tape Backing** 

Press your dispenser firmly against plate for 30 seconds to ensure proper adhesion