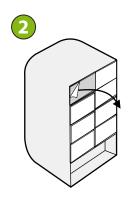

### **Assemble Hand Sanitizer Stand**

Peel off backing and press Adhesive Tape Strips onto your dispenser (use as many strips as necessary)

**Peel off 2nd Adhesive Tape Backing** 

Press your dispenser firmly against plate for 30 seconds to ensure proper adhesion