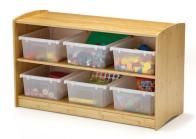

#### Also available with tubs:

Bamboo Shelving Unit with sage tubs (BAM1-S)
Bamboo Shelving Unit with clear tubs (BAM1-C)
Bamboo Shelving Unit with vibrant mixed tub combo (BAM1-VM)

Bamboo Shelving Unit with clear tubs (BAM1-C)

Optional lids allow for the tubs to be stacked and helps keep things tidy. The hinge eliminates the need to remove the lid when accessing materials inside, so no missing lids!