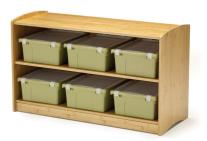

#### Also available with tubs:

Bamboo Shelving Unit with sage tubs (BAM1-S)
Bamboo Shelving Unit with clear tubs (BAM1-C)
Bamboo Shelving Unit with vibrant mixed tub combo (BAM1-VM)

© 1986 Panda symbol WWF-World Wide Fund For Nature (also known as World Wildlife Fund). \* "WWF" is a WWF Registered Trademark

Bamboo Shelving Unit (BAM1)

Bamboo Shelving Unit with sage tubs (BAM1-S)

Bamboo Shelving Unit with vibrant mixed tub combo (BAM1-VM)