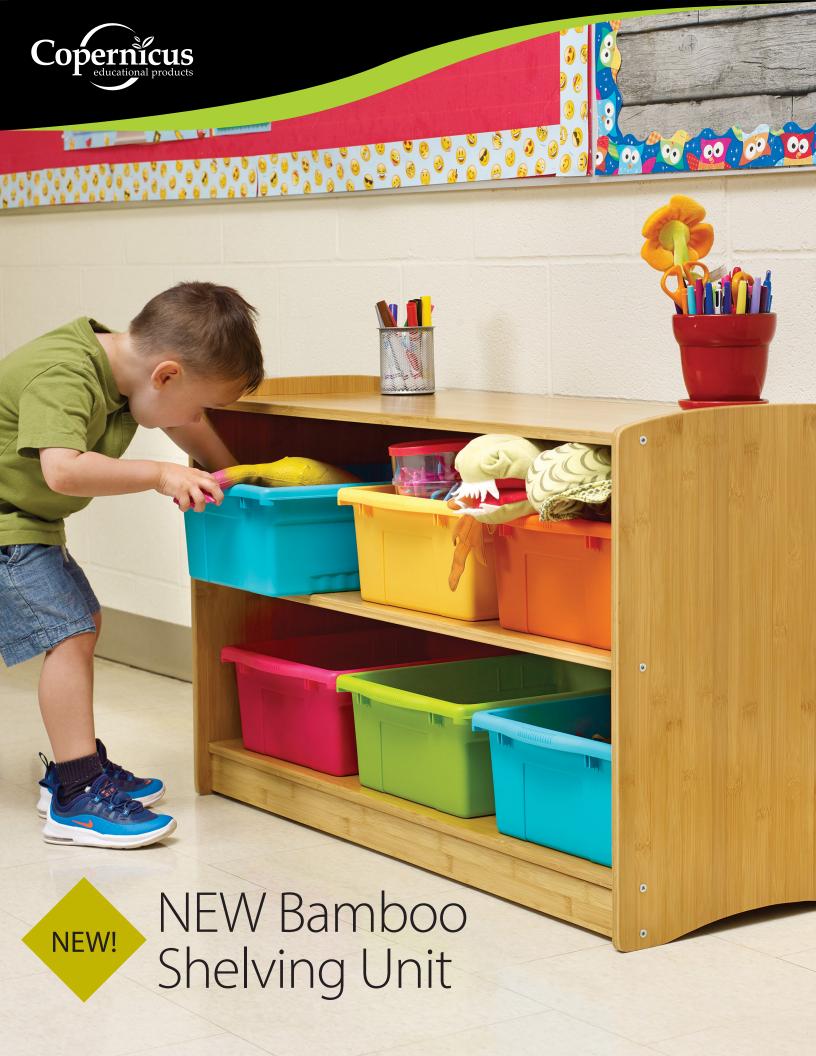

# **NEW Bamboo Shelving Unit**

These storage options have a lower carbon footprint than steel alternatives and are made from a renewable resource.

Bamboo is a renewable resource that grows quickly and sequesters carbon, unlike steel which produces carbon. The Bamboo Shelving Unit has a natural aesthetic suited for neutral and early childhood environments.

#### Features:

- 3 shelves for storage
- · Bamboo construction
- The ideal height for early childhood students and educators to access toys, books and other supplies

#### Also available with tubs:

Bamboo Shelving Unit with sage tubs (BAM1-S)
Bamboo Shelving Unit with clear tubs (BAM1-C)
Bamboo Shelving Unit with vibrant mixed tub combo (BAM1-VM)

#### **Dimensions:**

24" H x 40 ¾" W x 16 ½" D

© 1986 Panda symbol WWF-World Wide Fund For Nature (also known as World Wildlife Fund). \* "WWF" is a WWF Registered Trademark

Bamboo Shelving Unit (BAM1)

Bamboo Shelving Unit with sage tubs (BAM1-S)

Bamboo Shelving Unit with vibrant mixed tub combo (BAM1-VM)