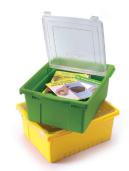

## Tub lids can be purchased as a set of 9 (LID-9)

Bamboo Shelving Unit with clear tubs (BAM1-C)

Optional lids allow for the tubs to be stacked and helps keep things tidy. The hinge eliminates the need to remove the lid when accessing materials inside, so no missing lids!