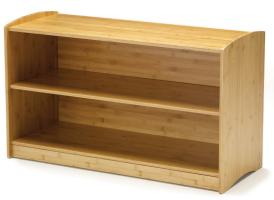

## Bamboo Shelving Unit (BAM1)

#### Features:

- 3 shelves for storage
- · Bamboo construction
- The ideal height for early childhood students and educators to access toys, books and other supplies

#### **Dimensions:**

24" H x 40 ¾" W x 16 ½" D