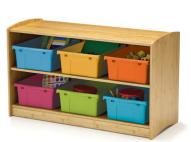

#### Also available with tubs:

Bamboo Shelving Unit with sage tubs (BAM1-S)
Bamboo Shelving Unit with clear tubs (BAM1-C)
Bamboo Shelving Unit with vibrant mixed tub combo (BAM1-VM)

© 1986 Panda symbol WWF-World Wide Fund For Nature (also known as World Wildlife Fund). \* "WWF" is a WWF Registered Trademark

Bamboo Shelving Unit (BAM1)

Bamboo Shelving Unit with sage tubs (BAM1-S)

Bamboo Shelving Unit with vibrant mixed tub combo (BAM1-VM)