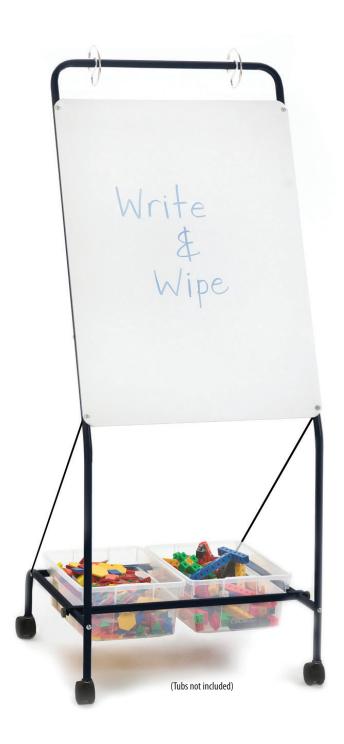

## **Basic Chart Stand (BCS1)**

- · Dry-erase whiteboard
- Snap-on chart paper hooks
- Adjustable bottom bar to accommodate various tub sizes. Tubs not included.
- Shown with generic tubs. Supports Copernicus Tub configuration of 1 Large Open Tub and 1 Small Open Tub (sold separately)
- 2" locking casters

**Dimensions** 60 1/4" H x 25 1/2" W x 24" D

Warranty
Lifetime frame
5 year whiteboard\*